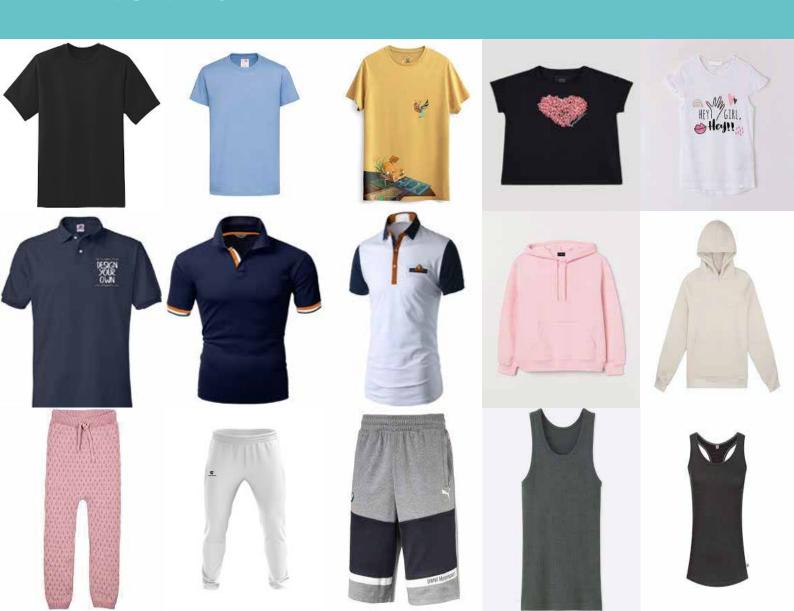

Along with T-shirt & Polo Shin we are doing all kinds of stuled T-shirt, Vest, Tang Top, Spaghetti top, Skintight T-short, sweat shirt, Shorts, Bermuda, Pajama set, Jogging Suit, NIght Wear and so on for Men's Boy's Ladies, Girls and Infants.