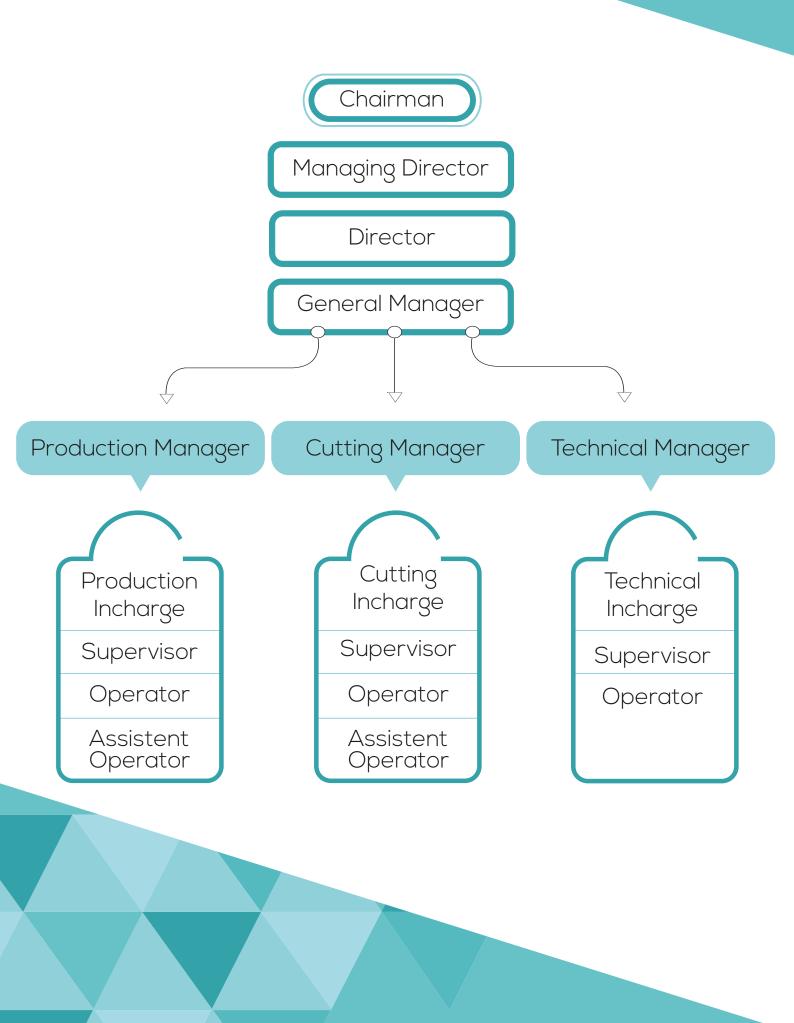

e  | 8"              | Sunsir     |            | O1             |
| 3                       | Iron Machine    | Hit less Steam  | Naomotao   | Japan      | 13             |
| 4                       | Iron Table      | Vacuum          | Modern     | Bangladesh | 13             |
| 5                       | Thread Sucker   |                 | Modern     | Bangladesh | O1             |
| 6                       | Mettel Ditector | Model-On688CDII | Oshima     | Taiwan     | O1             |
| 7                       | Pull Machine    | Button Testing  | Ngai Shing | Japan      | Ol             |
| Total number of machine |                 |                 |            |            | 32             |

Model

P2-250HE

2014

BRAND

Egwilson

Local

No. of Machine

Ol

Ol

Ol

Origin

UK

BD



# Tic the Yorns Cutting Section Finishing Section

| SL                      | Machine Type    | Discription     | Brand      | Origin     | No. of Machine |
|-------------------------|-----------------|-----------------|------------|------------|----------------|
| 1                       | Cutter Machine  | 10''            | Sunsir     |            | 02             |
| 2                       | Cutter Machine  | 8"              | Sunsir     |            | Ol             |
| 3                       | Iron Machine    | Hit less Steam  | Naomotao   | Japan      | 13             |
| 4                       | Iron Table      | Vacuum          | Modern     | Bangladesh | 13             |
| 5                       | Thread Sucker   |                 | Modern     | Bangladesh | Ol